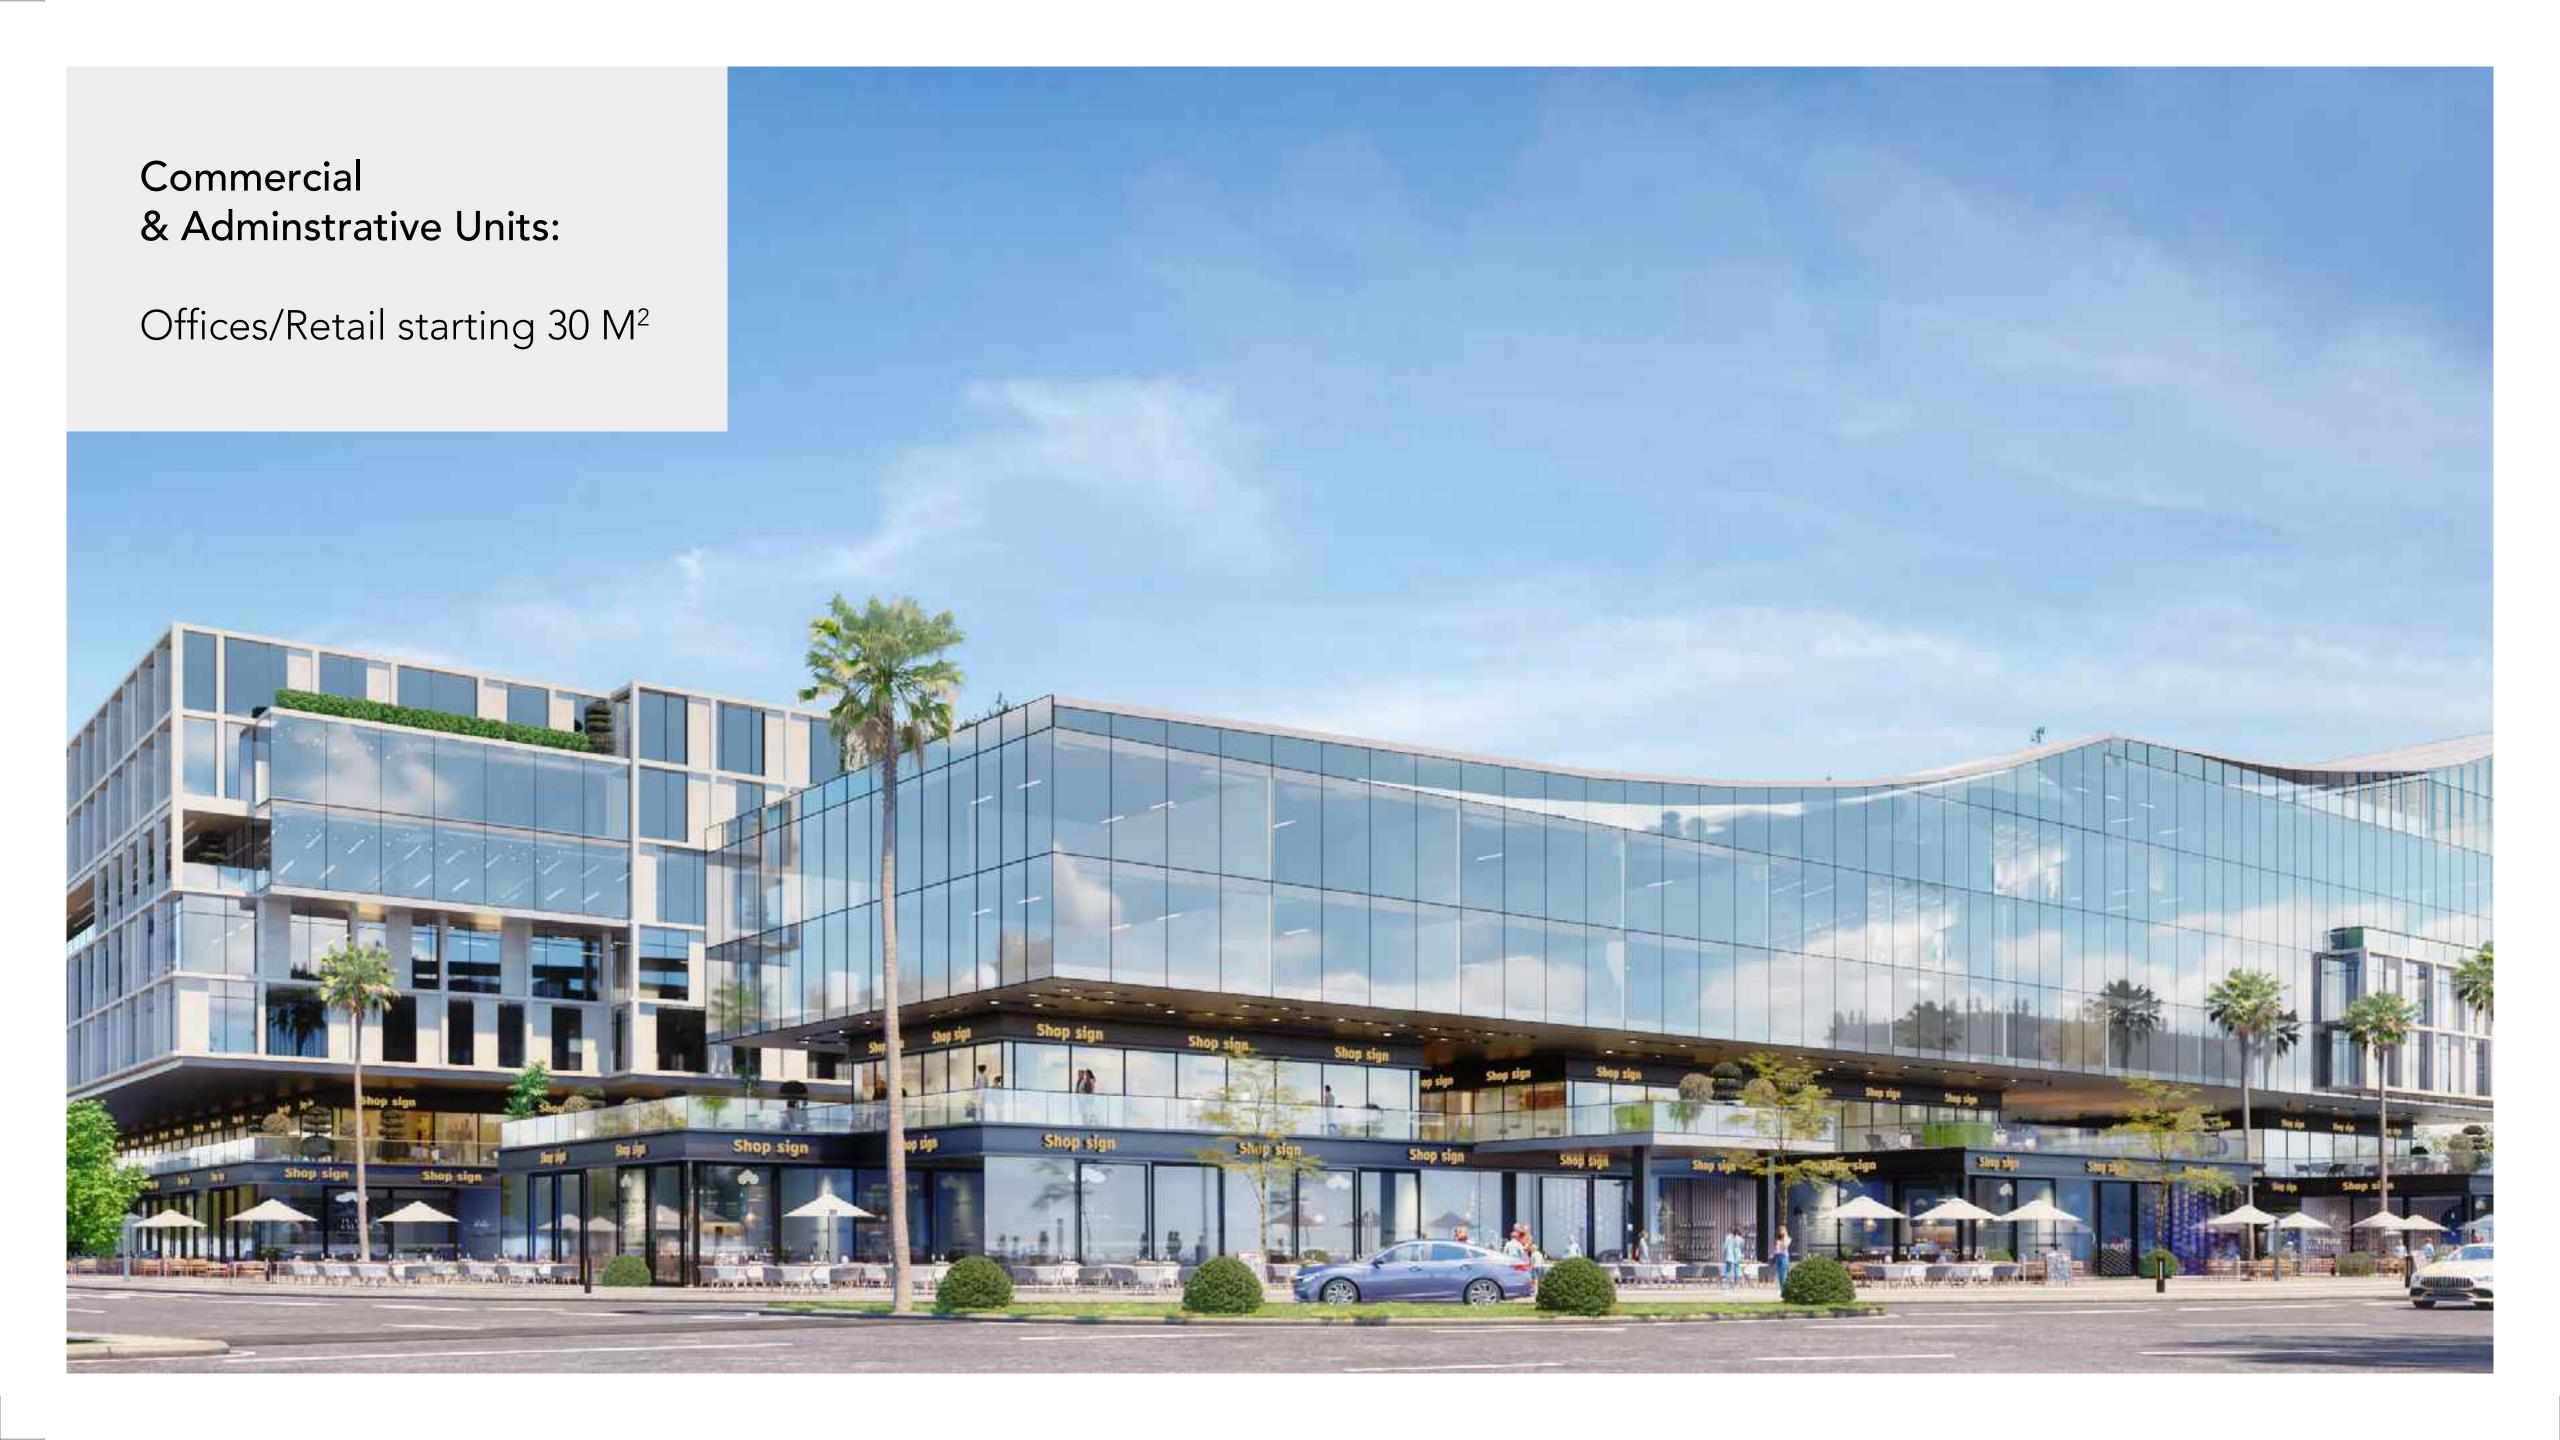

#### Sky Ramp is one of a kind residential, commercial & adminstrative project.

The architectural design is all about social interaction, a walkable compound where you get to know your neighbours & grab your morning coffee with a friend or a neighbour. A place that revolves around creating a sense of connection & encouraging positive interactions

#### ARCHITECTURE CONCEPT

The architectural marvel of the Commercial Sky Ramp project in the heart of Sheikh Zayed is a zfusion of urban vibrancy and multifunctional design. Comprising administrative and retail units, each building stands as a hub of activity ensuring easy accessibility for both work and leisure. The seamless connectivity between the buildings creates a visually stunning and open atmosphere, offering a wide, unobstructed view that enhances the sense of space. The project introduces a dynamic blend of city life and multi-use functionality, surrounded by inviting terraces in offices and outdoor spaces for communal gatherings. It's akin to having a mall intertwined with a lively plaza, complete with an array of shops and inviting atriums. This walkable city concept brings about a small, yet complete and balanced neighborhood, redefining the landscape of living and working in the heart of Sheikh Zayed.