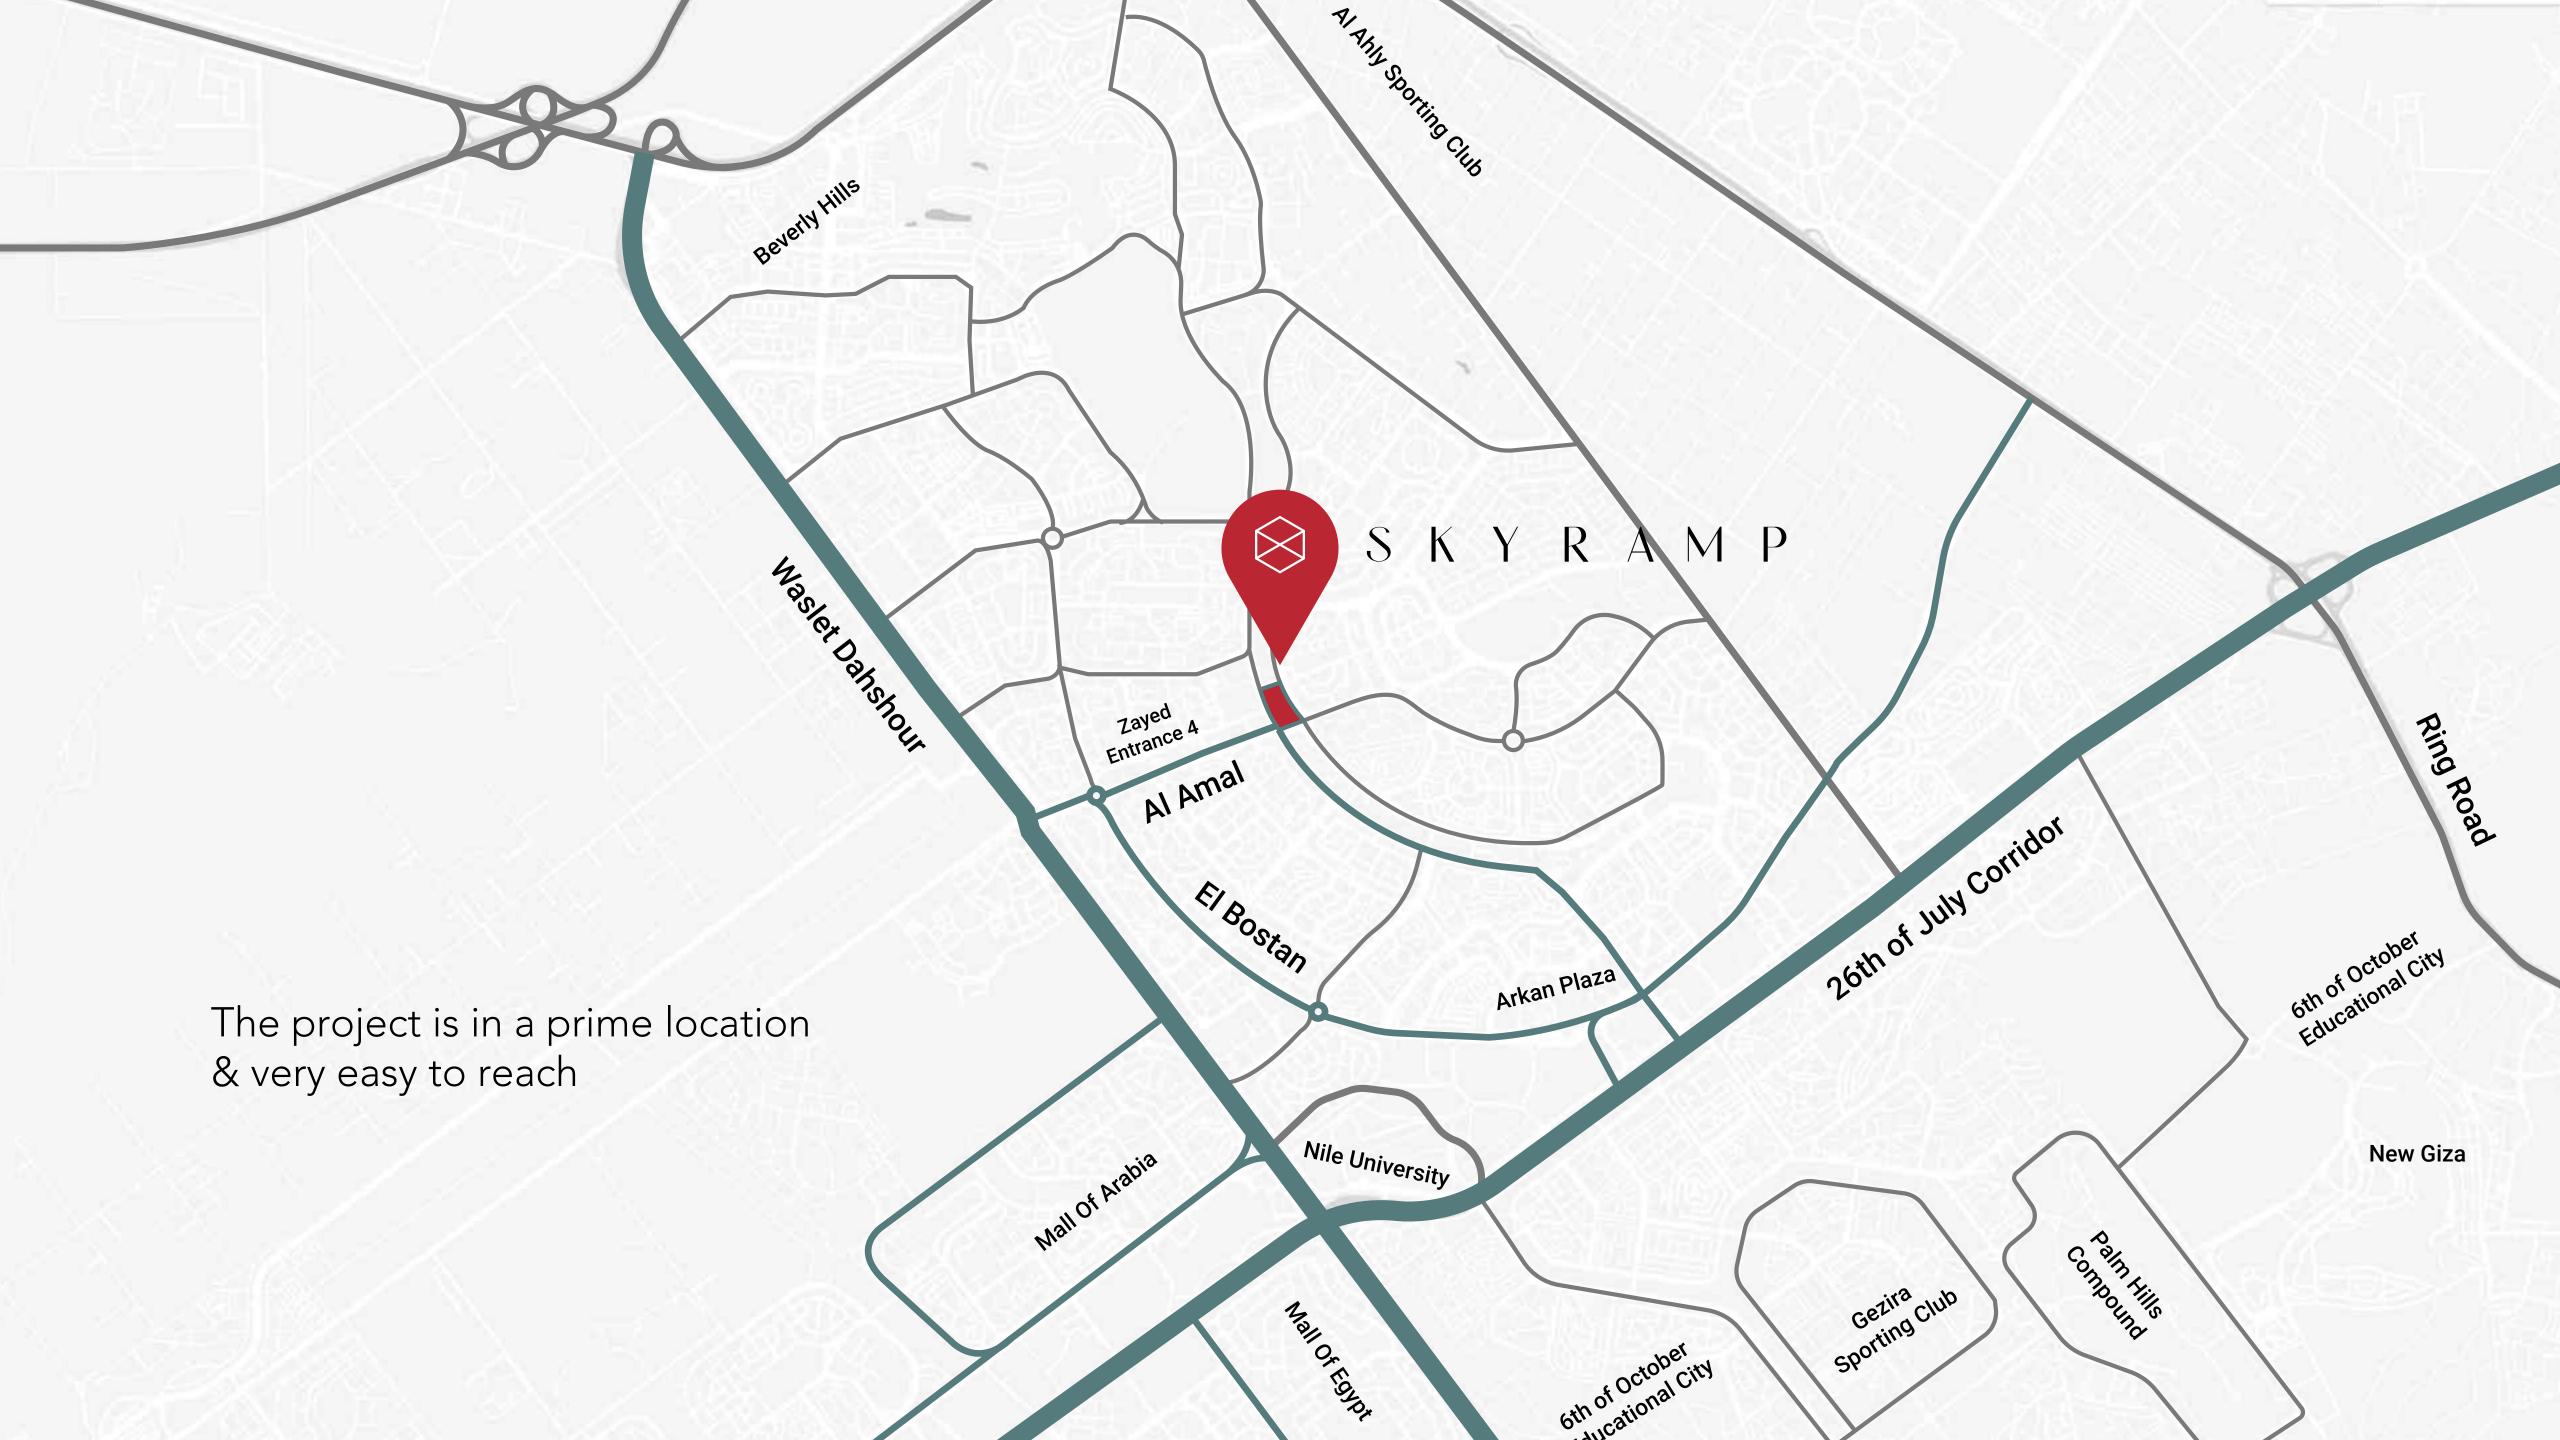

novation, diligence, and integrity, our team consistently fosters forward-thinking and executes fresh ideas.

### CREDENTIALS

Upwyde's track record speaks for itself. In the commercial and administrative sector, we've delivered successful projects like Granoy, Iguall, It, Prk Vie, and Cinco, all located in East Cairo. In the residential sector, we proudly present White Residence, also situated in East Cairo.

#### Sky Ramp is one of a kind residential, commercial & adminstrative project.

The architectural design is all about social interaction, a walkable compound where you get to know your neighbours & grab your morning coffee with a friend or a neighbour. A place that revolves around creating a sense of connection & encouraging positive interactions







BRAND STORY







LOCATION







MASTER SHOT



ARCHITECTURE

#### ARCHITECTURE CONCEPT



The architectural marvel of the Commercial Sky Ramp project in the heart of Sheikh Zayed is a zfusion of urban vibrancy and multifunctional design. Comprising administrative and retail units, each building stands as a hub of activity ensuring easy accessibility for both work and leisure. The seamless connectivity between the buildings creates a visually stunning and open atmosphere, offering a wide, unobstructed view that enhances the sense of space. The project introduces a dynamic blend of city life and multi-use functionality, surrounded by inviting terraces in offices and outdoor spaces for communal gatherings. It's akin to having a mall intertwined with a lively plaza, complete with an array of shops and inviting atriums.