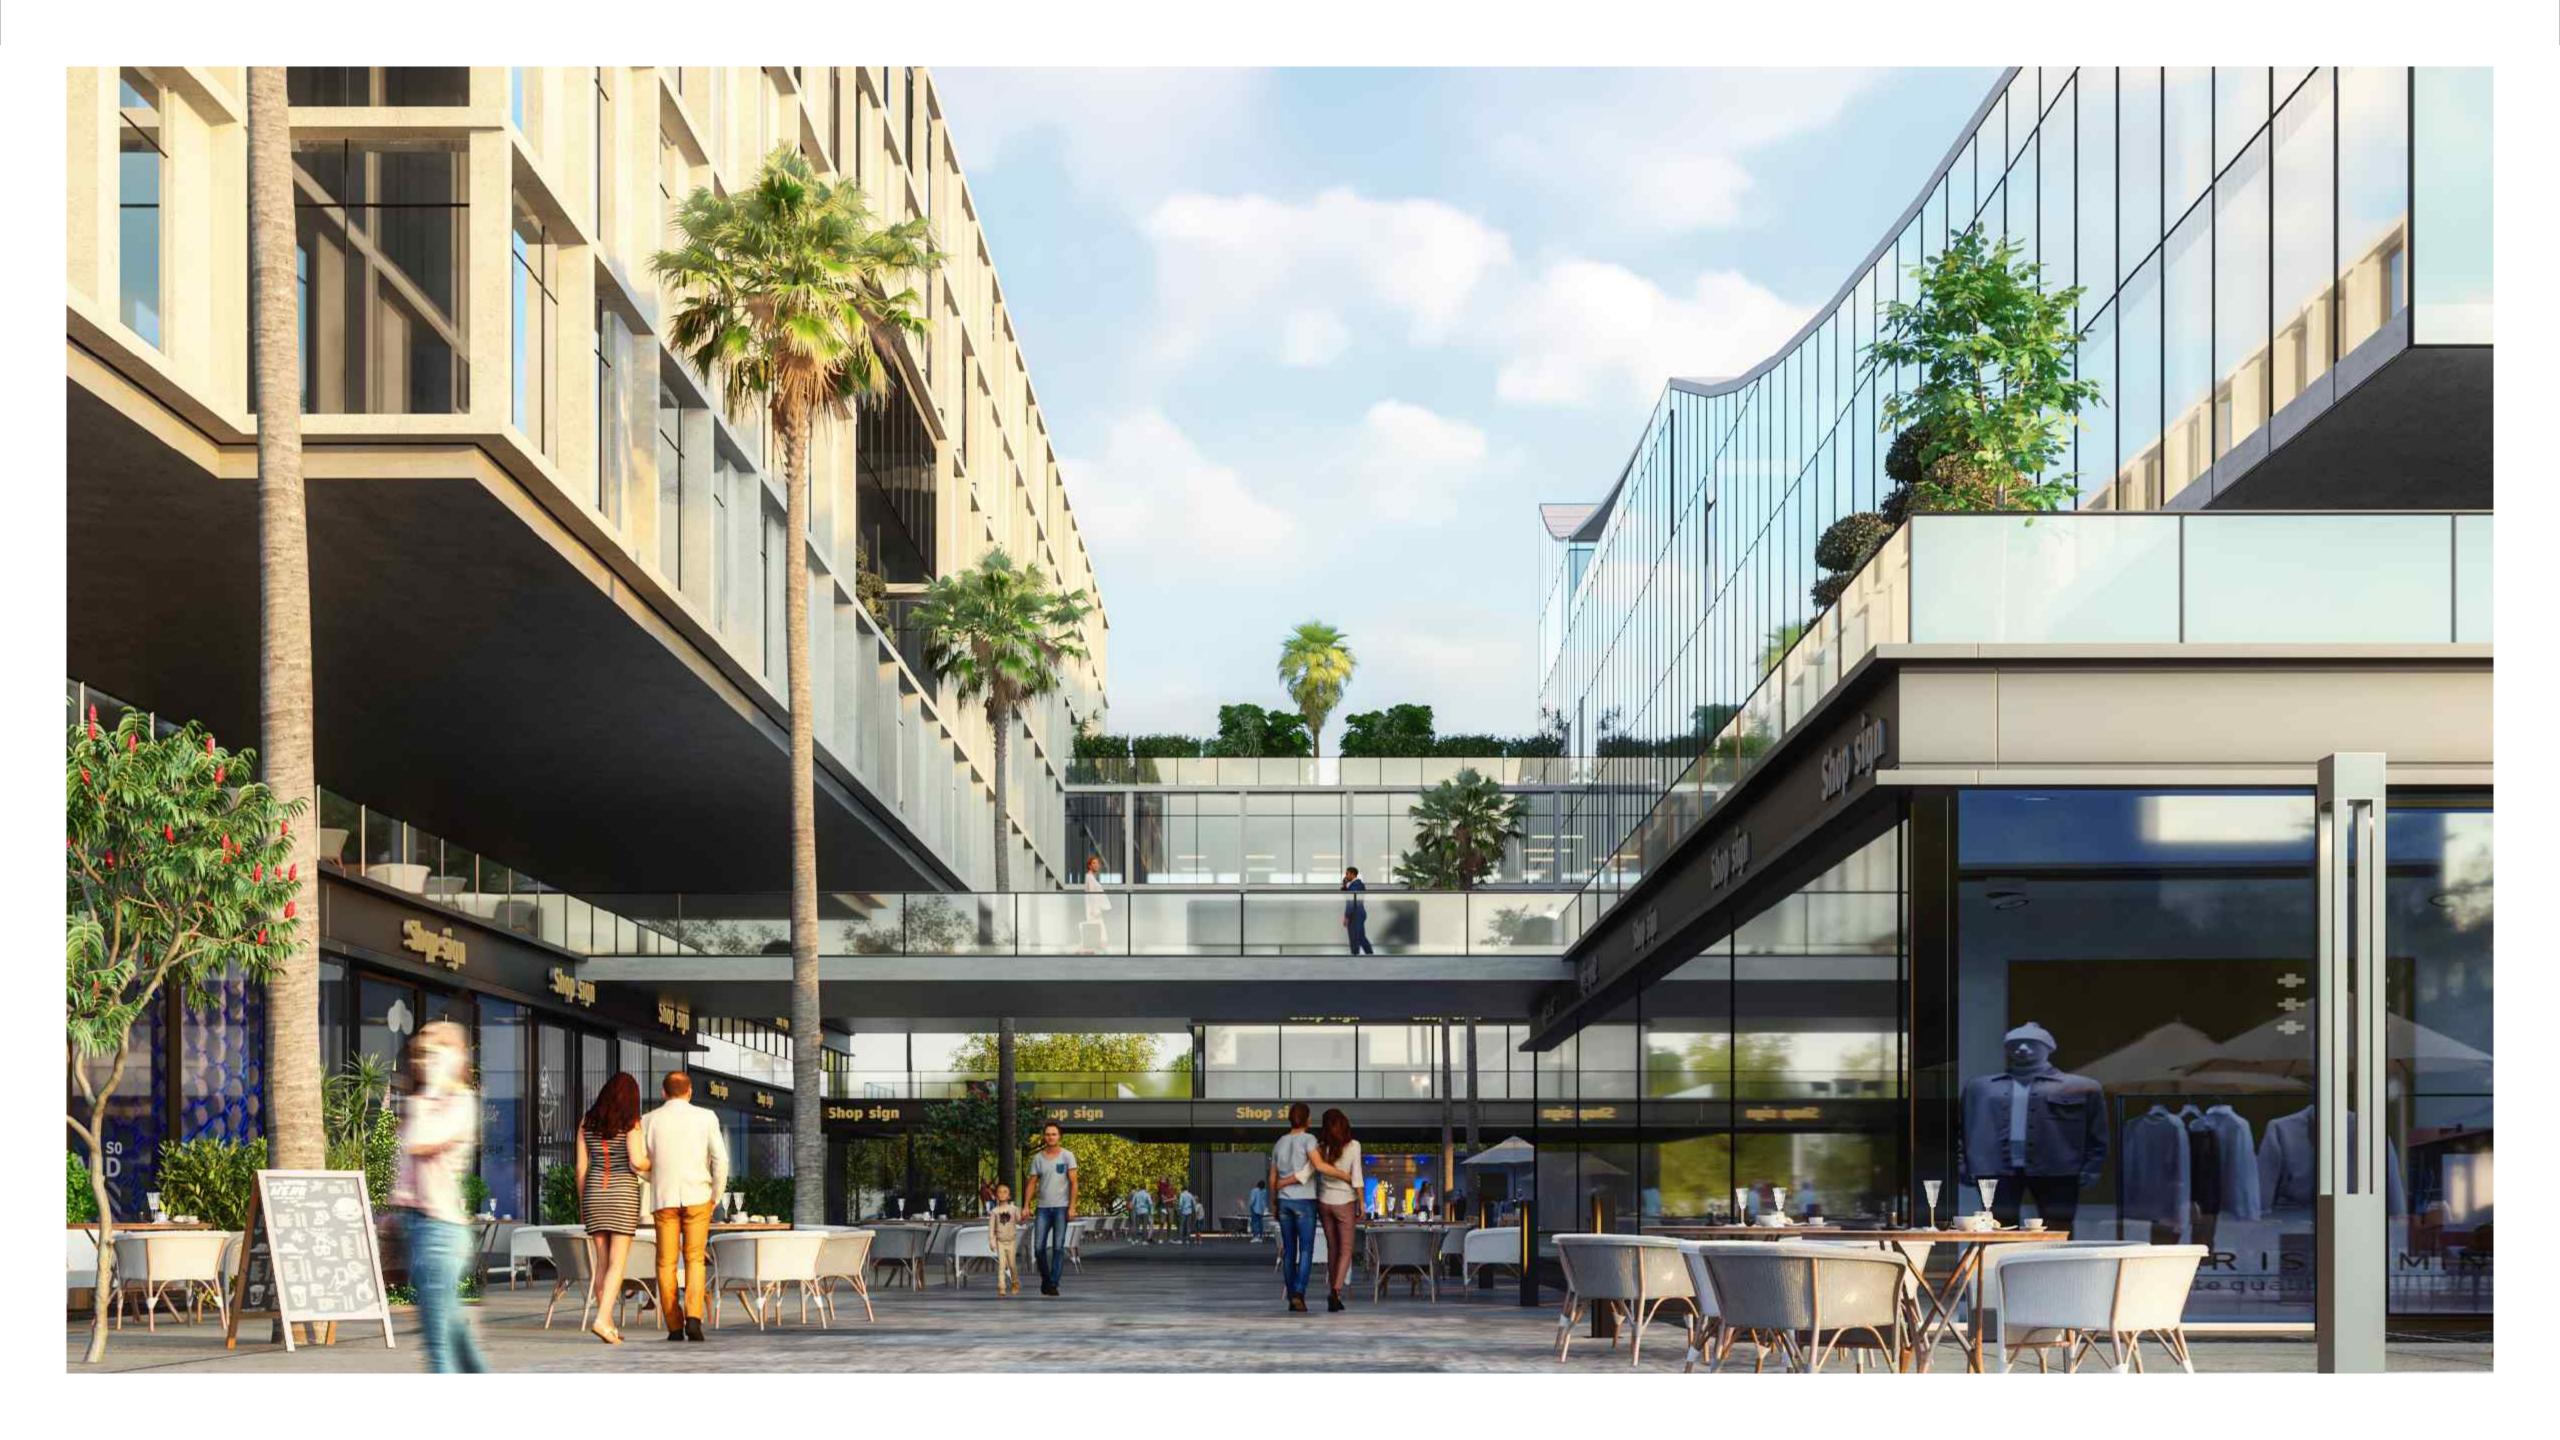

#### ARCHITECTURE CONCEPT

The architectural marvel of the Commercial Sky Ramp project in the heart of Sheikh Zayed is a zfusion of urban vibrancy and multifunctional design. Comprising administrative and retail units, each building stands as a hub of activity ensuring easy accessibility for both work and leisure. The seamless connectivity between the buildings creates a visually stunning and open atmosphere, offering a wide, unobstructed view that enhances the sense of space. The project introduces a dynamic blend of city life and multi-use functionality, surrounded by inviting terraces in offices and outdoor spaces for communal gatherings. It's akin to having a mall intertwined with a lively plaza, complete with an array of shops and inviting atriums. This walkable city concept brings about a small, yet complete and balanced neighborhood, redefining the landscape of living and working in the heart of Sheikh Zayed.

#### Sky Ramp is one of a kind residential, commercial & adminstrative project.

The architectural design is all about social interaction, a walkable compound where you get to know your neighbours & grab your morning coffee with a friend or a neighbour. A place that revolves around creating a sense of connection & encouraging positive interactions