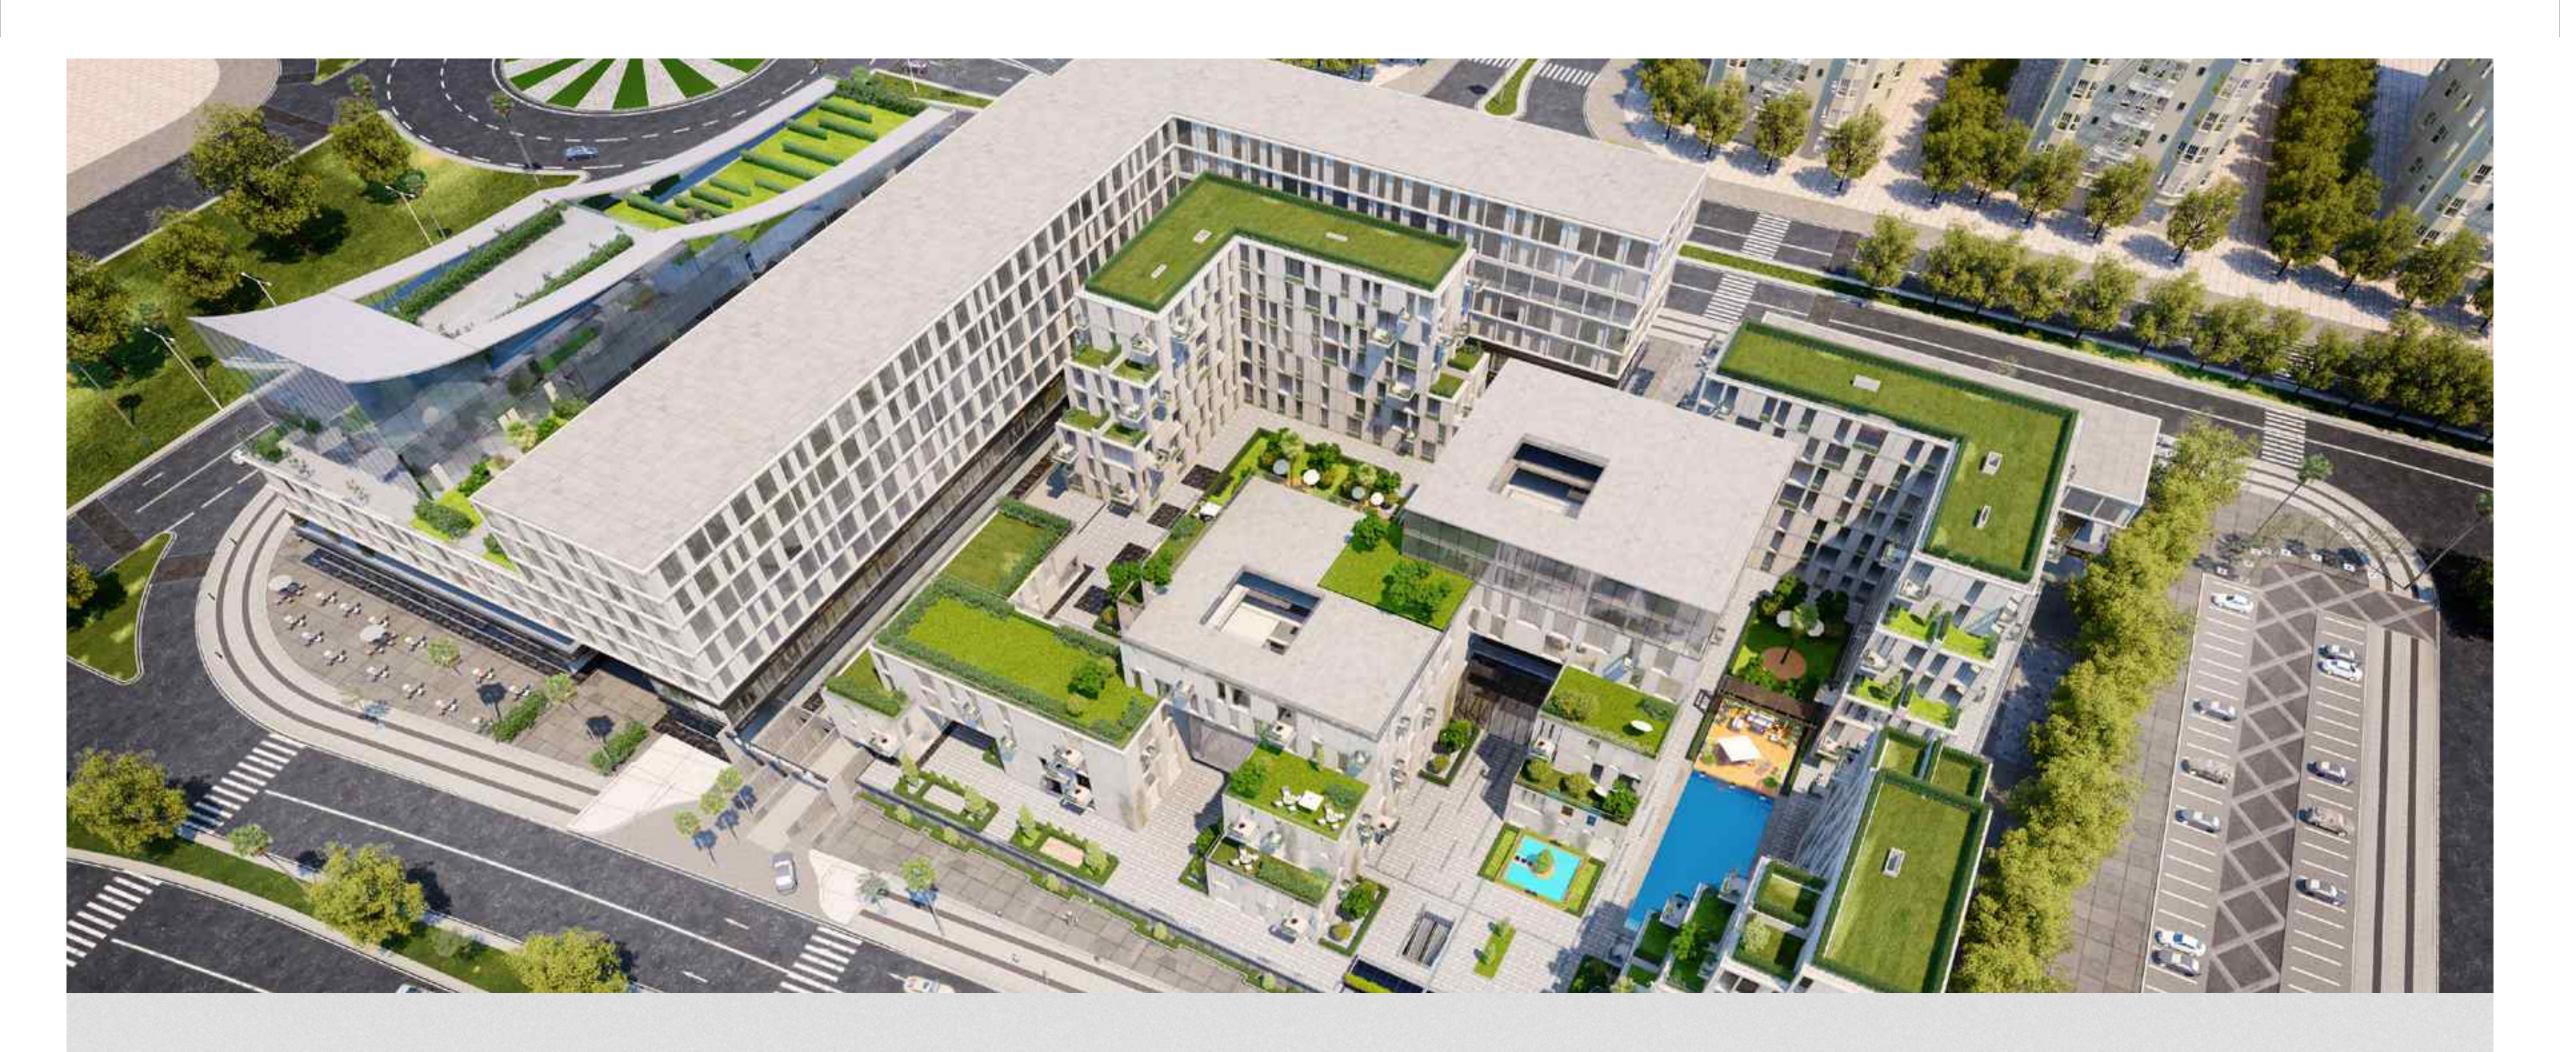

#### ARCHITECTURE CONCEPT

The architectural marvel of the Commercial Sky Ramp project in the heart of Sheikh Zayed is a zfusion of urban vibrancy and multifunctional design. Comprising administrative and retail units, each building stands as a hub of activity ensuring easy accessibility for both work and leisure. The seamless connectivity between the buildings creates a visually stunning and open atmosphere, offering a wide, unobstructed view that enhances the sense of space. The project introduces a dynamic blend of city life and multi-use functionality, surrounded by inviting terraces in offices and outdoor spaces for communal gatherings. It's akin to having a mall intertwined with a lively plaza, complete with an array of shops and inviting atriums. This walkable city concept brings about a small, yet complete and balanced neighborhood, redefining the landscape of living and working in the heart of Sheikh Zayed.

PROJECT GALLERY

FACILITIES